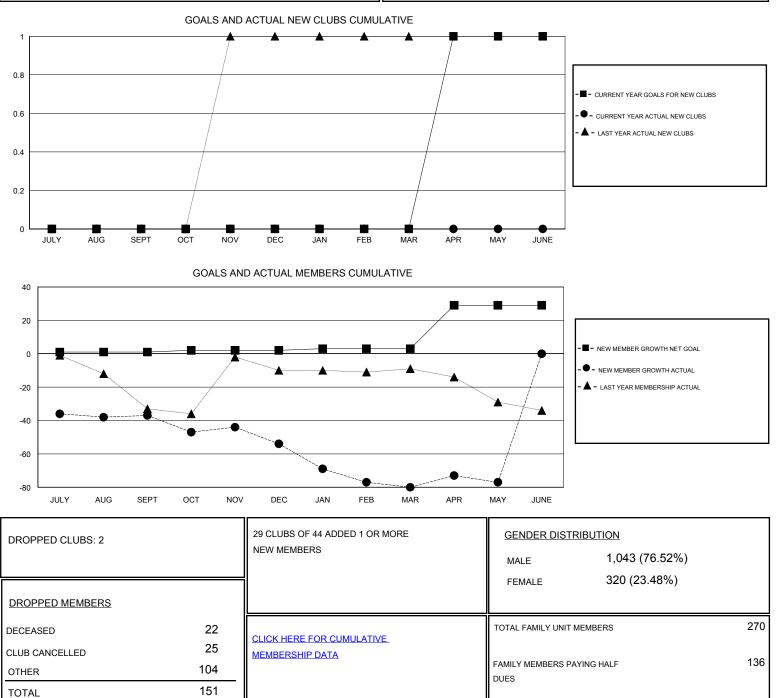

## Cindy Gregg GMT.

| GMT: Cindy C          | Gregg         | LOCATION PENNSYLVANIA |               |                       |                                                                |                                                              |                                                    |
|-----------------------|---------------|-----------------------|---------------|-----------------------|----------------------------------------------------------------|--------------------------------------------------------------|----------------------------------------------------|
| Clubs                 |               |                       |               | Members               |                                                                |                                                              |                                                    |
| RESULTS FOR 2016-2017 |               |                       |               | RESULTS FOR 2016-2017 |                                                                |                                                              |                                                    |
| QUARTER               | NEW CLUB GOAL | NEW CLUBS             | DROPPED CLUBS | QUARTER               | NEW MEMBER GROWTH<br>NET GOAL (not reinstated<br>or transfers) | NEW MEMBER<br>GROWTH ACTUAL (not<br>reinstated or transfers) | DROPPED<br>MEMBERS ACTUAL<br>(including transfers) |
| JULY/AUG/SEPT         | 0             | 0                     | 1             | JULY/AUG/SEPT         | 1                                                              | 25                                                           | 62                                                 |
| OCT/NOV/DEC           | 0             | 0                     | 0             | OCT/NOV/DEC           | 1                                                              | 14                                                           | 31                                                 |
| JAN/FEB/MAR           | 0             | 0                     | 0             | JAN/FEB/MAR           | 1                                                              | 17                                                           | 43                                                 |
| APR/MAY/JUNE          | 1             | 0                     | 1             | APR/MAY/JUNE          | 26                                                             | 18                                                           | 15                                                 |